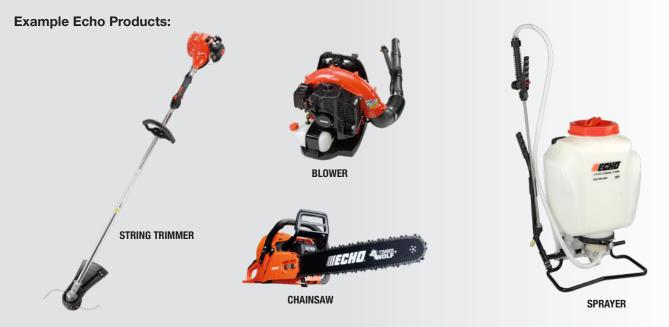

> Approved 2-cycle branded products, including Echo, Stihl, Red Max, and Husqvarna, can be financed with KCC (standard rate applies).